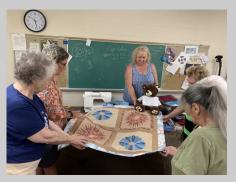

# January 11:00 A.M. 11:00 A.M. in Fellowship Hall

Cost \$15.00 Includes : 12 Cards and Envelopes (4 each of 3 card designs)

Bring your own double sided tape or pay \$1 to use tape in class, all other supplies are provided for easily creating beautiful handmade greeting cards.

Many of us enjoy lunch while we stamp cards together. You can bring your own lunch, skip lunch or order with others from Ross's Eatery (CASH ONLY) in Lordstown.

Contact DREA with Questions or to RSVP by Texting or Calling 330-770-5585